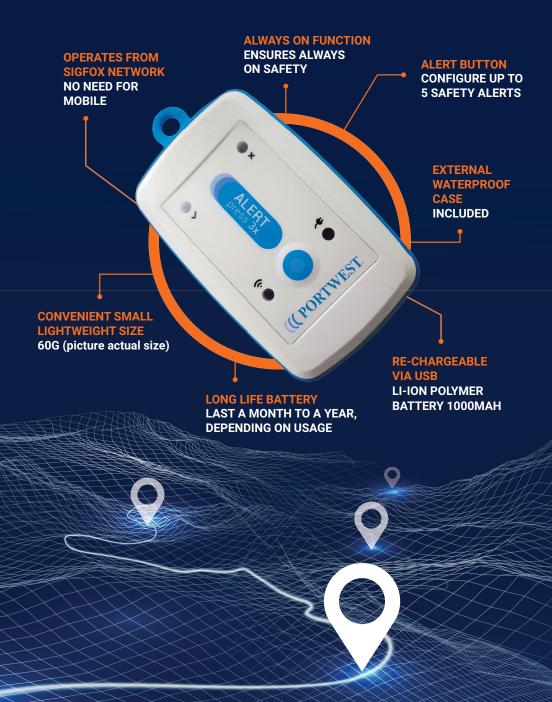

#### ALERT BUTTON

Built in alert button allows workers to raise the alarm if injured or in danger. Up to 5 types of alerts can be configured, allowing the worker to update the employer on current job status, arrival to site or job completions for example. Additional automatic alerts can be configured based on movement and geofencing.

#### LOCATION DATA

Using GPS technology location information is tracked at all times. Location information is automatically sent in safety alerts, ensuring faster response time if in danger and ensuring complete visibility of the whereabouts of the lone worker.

#### GEO FENCING

This feature allows the worker or employer to establish a virtual boundary which triggers an alert if the device is moved in or out of the mapped area. This is an excellent feature for workers working within specific regions or areas.

#### LONG LIFE BATTERY

The battery can last from several months to a year depending on usage, meaning the worker doesn't have to worry about recharging regularly. When the battery then runs low, an email alert is sent to notify the worker to recharge the device.

## NO NEED FOR MOBILE

The device operates from Sigfox Network, a standalone, a low-powered connectivity solution that does not rely on mobile or 3G satellite connectivity for signal. Unlike mobile or 3G signals, booster modems can be installed to enhance connectivity in lower signal areas.