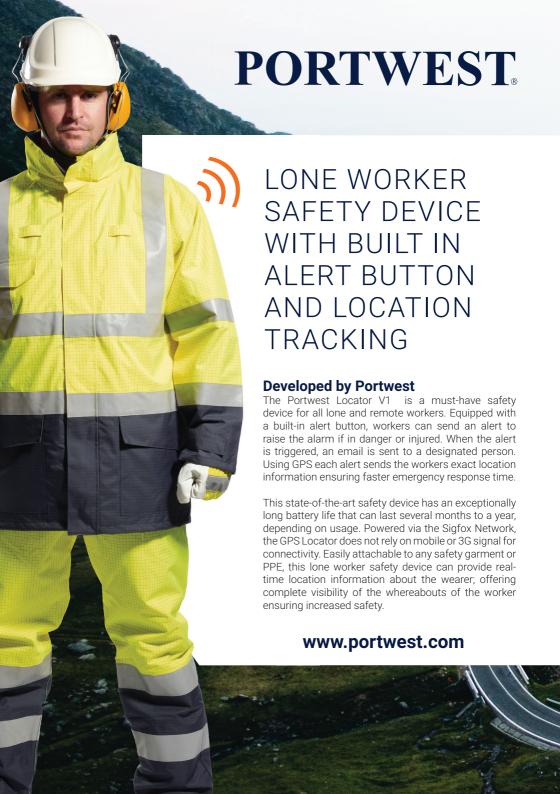

# PORTWEST

INTELLIGENT WORKWEAR™



THE FIRST OF ITS KIND IN SAFETY





**GPS LOCATOR V1** 















## IMPROVING SAFETY IN THE WORKPLACE



#### ALERT BUTTON

Built in alert button allows workers to raise the alarm if injured or in danger. Up to 5 types of alerts can be configured, allowing the worker to update the employer on current job status, arrival to site or job completions for example. Additional automatic alerts can be configured based on movement and geofencing.



#### LOCATION DATA

Using GPS technology location information is tracked at all times. Location information is automatically sent in safety alerts, ensuring faster response time if in danger and ensuring complete visibility of the whereabouts of the lone worker.



#### GEO FENCING

This feature allows the worker or employer to establish a virtual boundary which triggers an alert if the device is moved in or out of