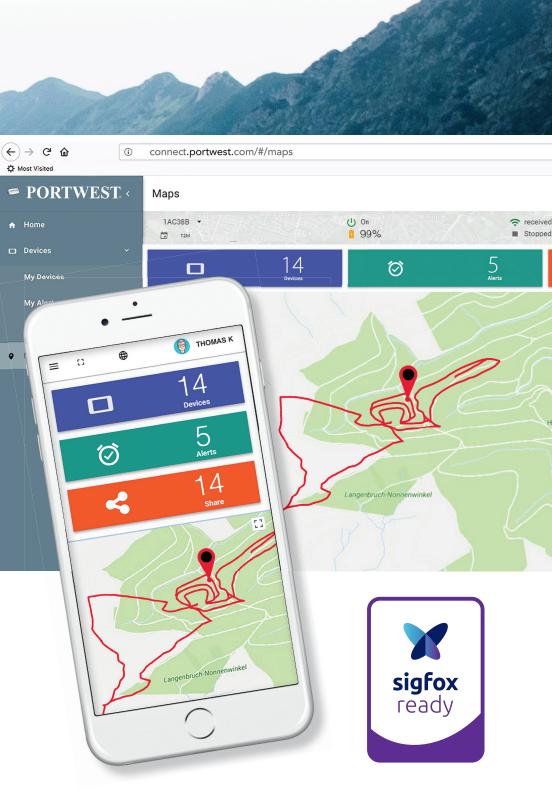

### DIGITAL PORTAL

Workers can log in to the Portwest Digital Lone Worker Safety Portal and access a wealth of instant information. Location data is automatically sent to the portal, allowing workers to access activity reports. This is useful when looking to identify areas covered by the worker.