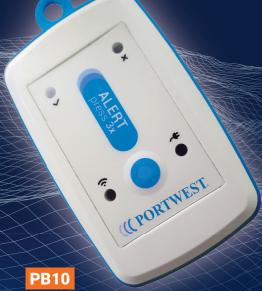

#### ALERT BUTTON

Built in alert button allows workers to raise the alarm if injured or in danger. Up to 5 types of alerts can be configured, allowing the worker to update the employer on current job status, arrival to site or job completions for example. Additional automatic alerts can be configured based on movement and geofencing.

#### **PB10** LONE WORKER SAFETY DEVICE