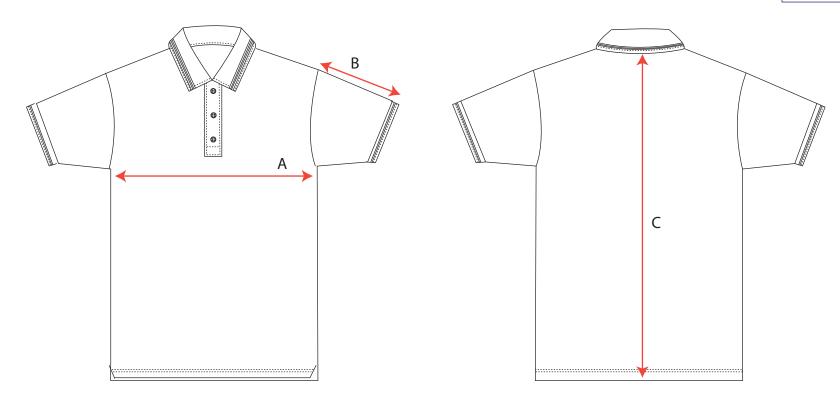

## **DESIGN PRESENTATION**

ISSUE **09/08/18** 

PAGE: 1 of 1

STYLE TX20

DESCRIPTION: Polo Shirt

FABRIC: 65% Polyester, 35% Cotton 210g

COLOUR: Navy/royal Charcoal/orange & Black/charcoal

| Measurements are for a fully relaxed fabric: |   |      |     |      |     |      |     |      |     |      |     |
|----------------------------------------------|---|------|-----|------|-----|------|-----|------|-----|------|-----|
| AREA                                         |   | XS   | S   | М    | L   | XL   | XXL | 3XL  | 4XL | 5XL  | Tol |
| Chest                                        | Α | 94   | 102 | 110  | 118 | 126  | 134 | 142  | 150 | 158  | +1  |
| Sleeve Length including cuff                 | В | 22.5 | 23  | 23.5 | 24  | 24.5 | 25  | 25.5 | 26  | 26.5 |     |
| Centre Back Length                           | С | 74   | 76  | 76   | 76  | 76   | 76  | 78   | 78  | 80   | +1  |