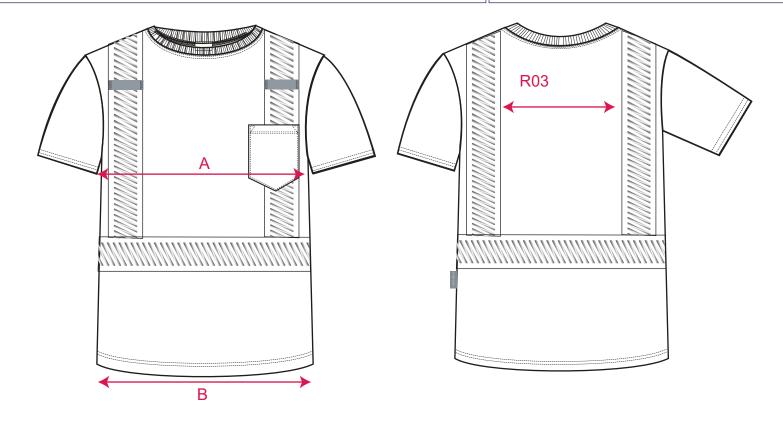

| Measurements Are For A Fully Relaxed Fabric, measured flat, In Cm's : |                                                     |    |    |    |    |      |     |      |     |      |     |          |
|-----------------------------------------------------------------------|-----------------------------------------------------|----|----|----|----|------|-----|------|-----|------|-----|----------|
| Code                                                                  | AREA                                                | xs | s  | М  | L  | XL   | XXL | 3XL  | 4XL | 5XL  | 6XL | Tol Plus |
| Α                                                                     | Chest                                               | 47 | 50 | 54 | 58 | 62   | 66  | 70   | 74  | 78   | 82  | 1        |
| В                                                                     | Hem Circumference                                   | 47 | 50 | 54 | 58 | 62   | 66  | 70   | 74  | 78   | 82  | 1        |
| R03                                                                   | Distance between vertical bands of reflective tape. | 22 | 23 | 24 | 25 | 26.5 | 28  | 29.5 | 31  | 32.5 | 34  | 0.5      |