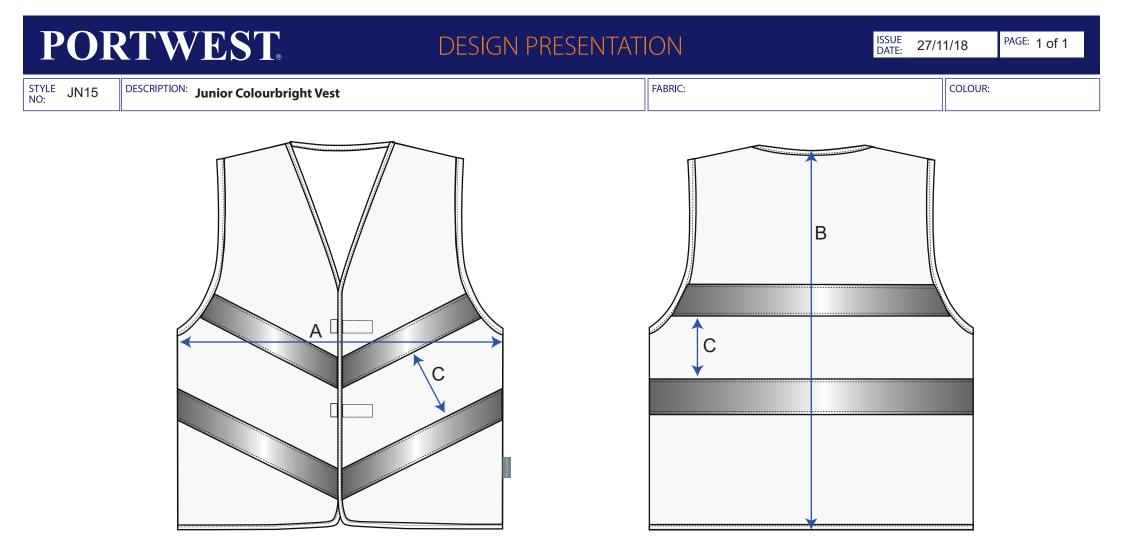

| Measurements are in cm and measurement flat |                                           |    | Medium | Large |
|---------------------------------------------|-------------------------------------------|----|--------|-------|
| A                                           | Chest 2.5cm below armhole - Velcro closed | 45 | 49     | 52.5  |
| В                                           | Centre back length (inc binding)          | 50 | 53.5   | 57    |
| С                                           | Distance between reflective tapes         | 8  | 8      | 8     |