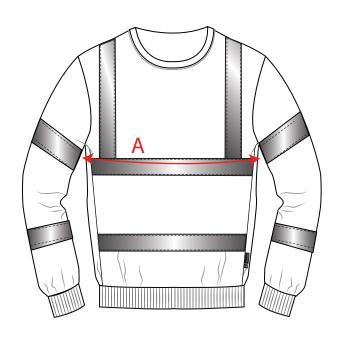

## **PORTWEST**

## **DESIGN PRESENTATION**

ISSUE DATE:

02/12/21

PAGE: 1 of 1

STYLE EC13

DESCRIPTION: Sustainable High-Vis Sweat Shirt

FABRIC: 65% GRS Recycled Polyester, 35% Cotton 300g





| ALL MEASUREMENTS IN CM |                                                     |    |      |    |      |     |      |     |
|------------------------|-----------------------------------------------------|----|------|----|------|-----|------|-----|
|                        |                                                     | S  | М    | L  | XL   | 2XL | 3XL  | 4XL |
| Α                      | Chest Width (1/2)                                   | 56 | 60   | 64 | 70   | 74  | 78   | 82  |
| В                      | Overarm Sleeve Length - Crown to Hem                | 65 | 66   | 67 | 68   | 69  | 70   | 71  |
| С                      | Back Length at CB (inc coll & waist)                | 75 | 75   | 77 | 77   | 79  | 79   | 79  |
| D                      | Across Back - 12cm down f