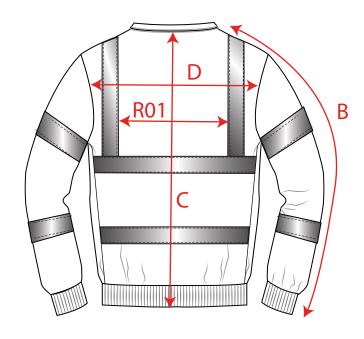

## **PORTWEST**

## **DESIGN PRESENTATION**

ISSUE DATE:

02/12/21

PAGE: 1 of 1

STYLE EC13

DESCRIPTION: Sustainable High-Vis Sweat Shirt

FABRIC: 65% GRS Recycled Polyester, 35% Cotton 300g





| ALL MEASUREMENTS IN CM |                                                     |    |      |    |      |     |      |     |
|------------------------|-----------------------------------------------------|----|------|----|------|-----|------|-----|
|                        |                                                     | S  | М    | L  | XL   | 2XL | 3XL  | 4XL |
| Α                      | Chest Width (1/2)                                   | 56 | 60   | 64 | 70   | 74  | 78   | 82  |
| В                      | Overarm Sleeve Length - Crown to Hem                | 65 | 66   | 67 | 68   | 69  | 70   | 71  |
| С                      | Back Length at CB (inc coll & waist)                | 75 | 75   | 77 | 77   | 79  | 79   | 79  |
| D                      | Across Back - 12cm down fro