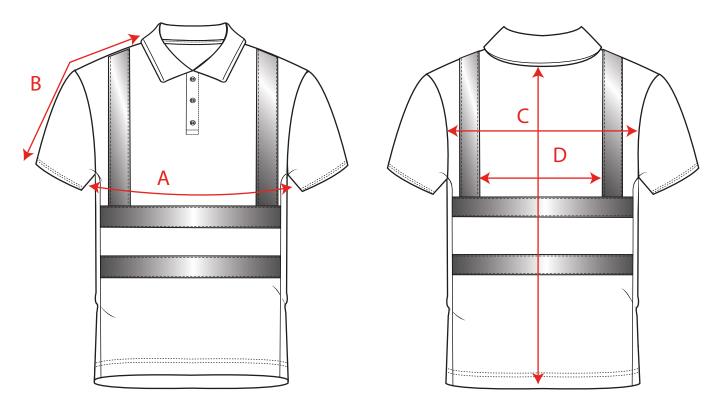

## **DESIGN PRESENTATION**

02/12/21

PAGE: 1 of 1

STYLE EC10

DESCRIPTION: Sustainable High-Vis Short Sleeve Poloshirt

FABRIC: 100% GRS Recycled Polyester. 175g/m2

COLOUR: Yellow. Orange

|   |                                                    | Slim fit polo shirt size chart |    |      |      |      |      |      |
|---|----------------------------------------------------|--------------------------------|----|------|------|------|------|------|
|   | TO FIT                                             | S                              | M  | L    | XL   | 2XL  | 3XL  | 4XL  |
| Α | CHEST WIDTH (HALF)                                 | 50                             | 54 | 58   | 62   | 68   | 72   | 76   |
| В | OVERARM SLEEVE LENGTH- CROWN TO HEM                | 22.5                           | 24 | 25.5 | 27   | 28.5 | 30   | 31.5 |
| С | ACROSS BACK 12CM DOWN FROM CB                      | 40.2                           | 42 | 43.8 | 45.6 | 48.4 | 50.2 | 52   |
| D | DISTANCE BETWEEN VERTICAL BANDS OF REFLECTIVE TAPE | 25                             | 26 | 27   | 28   | 29   | 30   | 31   |