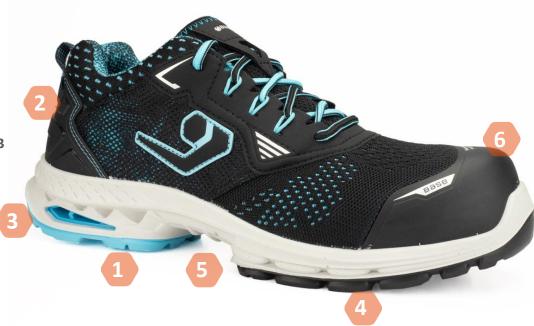

#### UPPER

Technical fabric

## LINING **SmellStop**

Antibacterial and anti-odor lining. It prevents the proliferation of microorganisms responsible for bad odors and mycosis.

# Equipped with a system of channels and holes, it promotes air circulation between the foot and sole. RESULT: Maximum breathability and dry feet.

**CUB3** technology produces exceptional effects on breathability, lightness and cushioning.

### **ANTI-PERFORATION INSERT**

Fresh'n Flex Plus Super Light. New high-performance perforation resistant insert (PS-PL, nail 3mm\4,5mm) and ultralight.

TOECAP SlimCap

SOLE AirTech<sup>®</sup> + tpu-∫ĸıN<sup>®</sup>

Tread thickness reduced to values never achieved before. Result. Greater elasticity and cushioning effect.

SECTORS OF USE

## **PLUS**

TECHNOLOGY **HI-FLAP** 

> The combination of Hi-flap technology and pyramidal hole **design** reduces fatigue and offers walking assistance through cushioning, dissipation, energy restitution and ensures greater stability during movements.

**TPU HEEL SUPPORT** helps stability in the heel. BAS

**HIGH HEEL PROFILE** 

designed for drivers

### **CUSHIONING EFFECT**

Cushioning effect thanks to the pillow-shaped elements present in the plant. .

Δ

LADDER GRIP with shank reinforcement

Integrated abrasion resistant overcap, for a longer life.

\*SmellStop: Treatment carried out with the biocide Zinc pyrithione (CAS-No. 13463-41-7) of Product Type PT 09 which counteracts the deposit of microorganisms on the surface of the materials.