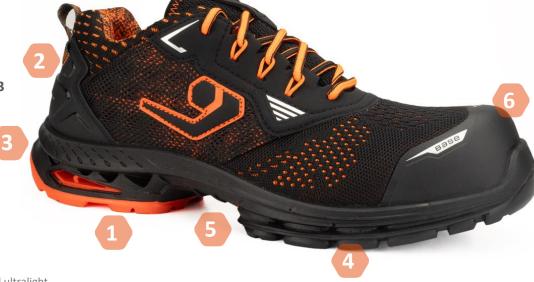

#### **UPPER**

Technical fabric

#### LINING

# **SmellStop**

Antibacterial and anti-odor lining. It prevents the proliferation of microorganisms responsible for bad odors and mycosis.

Dry'n Air COMFORT CUB3

Equipped with a system of channels and holes, it promotes air circulation between the foot and sole. RESULT: Maximum breathability and dry feet. **CUB3** technology produces exceptional effects on breathability, lightness and cushioning.

#### **ANTI-PERFORATION INSERT**

Fresh'n Flex Plus Super Light. New high-performance perforation resistant insert (PS-PL, nail 3mm\4,5mm) and ultralight.

# **TOECAP** SlimCap

## **SOLE** AirTech® + tpu-SKIN®

Tread thickness reduced to values never achieved before. Result. Greater elasticity and cushioning effect.

**TPU HEEL SUPPORT** helps stability in the heel.

**HIGH HEEL PROFILE** designed for drivers

**CUSHIONING EFFECT** Cushioning effect thanks to the pillow-shaped elements present in the plant. .

**LADDER GRIP** with shank reinforcement

**ANTIABRASION OVERCAP** Integrated abrasion resistant overcap, for a longer life.

**B1704A** 

(20345-2022) S1PS ESD SC LG FO SR

Sizes: 35 - 48