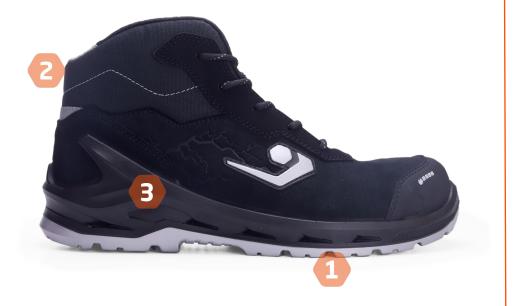

# i-OMEGA TOP **B1236** LINE **SPECIAL**

#### EN ISO 20345:2022 SB E WPA PS CI FO SR

Sizes **35 - 48** 

Nabutek leather

# LINING **SmellStop**

Antibacterial and anti-odor lining. It prevents the proliferation of microorganisms responsible for bad odors and mycosis.

#### **DRY FOOT SYSTEM** Dry'n Air COMFORT+

Made with soft and resilient material for long-lasting comfort. Built-in system of perforations to make it breathable over the entire surface.

### **MIDSOLE** EH Fresh'n Flex

New Electrically Insulating high-performance puncture-resistant insert

PS (Nail 3mm - Force 1100 Newton).

# **TOE-CAP** SlimCap

### **SOLE** EH AirTech + tpu-∫кім®

New Electrically Insulating compounds. Tread thickness reduced to values never achieved before. Results: greater elasticity and cushioning effect.

- insulating gloves;
- insulating mats.
- Padded collar to guarantee a maximum confort and to avoid the inflammation of the sinew.
- **LATERAL PROTECTION** Reduce the risk of injury in case of lateral impact.