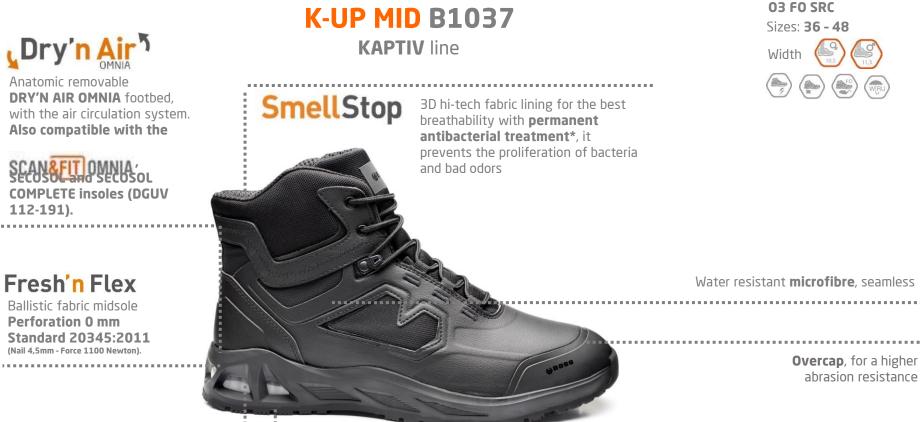

**Shock absorbing** is also enhanced in the front part (metatarsal area), for a greater **cushioning effect** and a feeling of comfort **on the entire sole of the foot** 

\*SmellStop: Treatment made with biocide Zinc pyrithione (CAS-No. 13463-41-7) ) product type PT 09 who counteracts the deposit of microorganisms on the surface of materials.