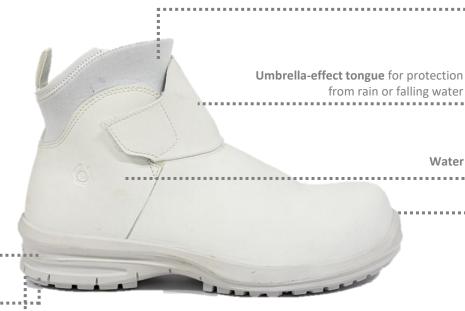

### WR shoe seamless and without membrane (Patent pending)

S6 CI FO SR

Sizes: 35-48

Lycra ® collar for optimal adherence to the ankle