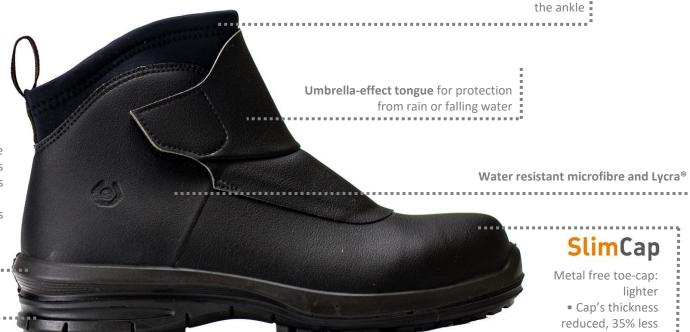

## SlimCap

Metal free toe-cap: lighter Cap's thickness reduced, 35% less weight compared to the market standard weight.

• Equipped with a perfect, preshaped protective stripe to avoid the painful pressure on toes.