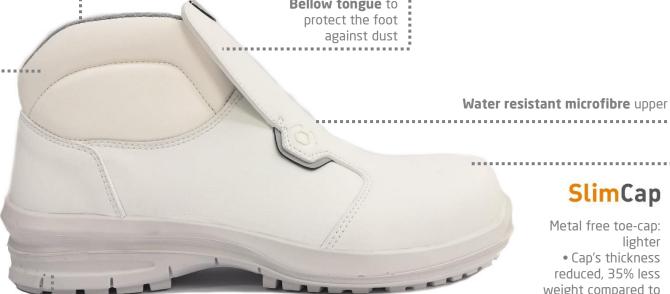

# **SmellStop**

**3D hi-tech** fabric lining for the best breathability with **permanent antibacterial** treatment\*, it prevents the proliferation of bacteria and bad odors

S2 SRC

Sizes: 35 - 48

Bellow tongue to

# SlimCap

Metal free toe-cap: lighter Cap's thickness reduced, 35% less weight compared to the market standard weight. • Equipped with a perfect, preshaped protective stripe to avoid the painful pressure on toes.