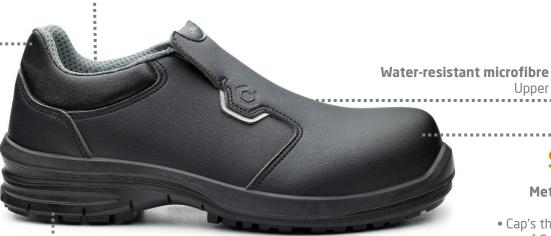

# **SmellStop**

3D hi-tech fabric lining for the best breathability with permanent antibacterial treatment\*, it prevents the

bacteria proliferation and bad odours.

S2 SRC

Sizes: 35 - 48

Upper

Padded collar to guarantee a maximum confort and to avoid the inflammation of the sinew.

# Metal free toe-cap

lighter

- Cap's thickness reduced of 6,5 mm, 35% less weight compared to the market standard weight.
- Equipped with a perfect pre-shaped protective stripe to avoid the painful pressure on toes.