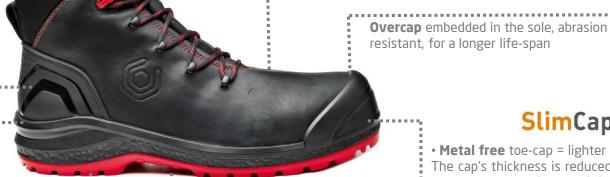

# SlimCap

- **Metal free** toe-cap = lighter The cap's thickness is reduced to 6.5 mm 35% less weight compared to the market standard weight.
- Equipped with a perfect preshaped protective stripe to avoid the painful pressure on toes.