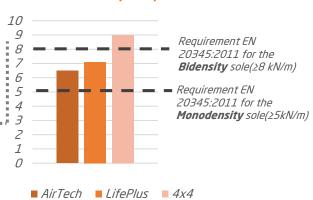

## B0883 BE-BROWNY TOP

**CLASSIC PLUS Line** 

#### **SmellStop**

**3D** hi-tech fabric lining for the best breathability with antibacterial treatment\*, it prevents

the bacteria proliferation and bad

odours.



#### Tear resistance (kN/m)



S3 CI SRC

Width

Sizes: 36 - 50

## AirTech +

Fresh'n Flex

Perforation 0 mm

Ballistic fabric midsole

Standard 20345:2011



## Technology 4x4

#### IIITPACIEY

The **4x4** technology, designed by Base Protection, combines the **lightness** of the sole with a **high resistance** to **bending, abrasion** and **tearing**.

The **AirTech + Tpu-Skin Ultraflex** outsole combines the anti-fatigue effect with a better shoe flexibility.

- The external sole layer, the outsole, is reduced to 0.2 mm, a more resistant "skin" to flexions and abrasion.
- The outsole reduction increases the Air-Tech thickness, softer and elastic, improving the shock absorption and body weight distribution.

Result: an ideal shoe for outdoor work, light and robust at the same time.

# **Slim**Cap

• Metal free toe-