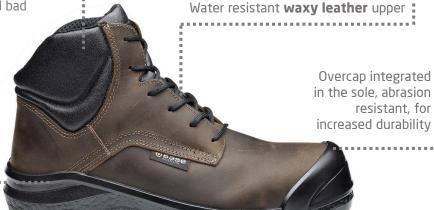

## B0883 BE-BROWNY TOP

**CLASSIC PLUS Line** 

#### **SmellStop**

**3D** hi-tech fabric lining for the best breathability with antibacterial treatment\*, it prevents

the bacteria proliferation and bad

odours.



#### Tear resistance (kN/m)



S3 CI SRC

Width

Sizes: 36 - 50

## AirTech +

Fresh'n Flex

Perforation 0 mm

Ballistic fabric midsole

Standard 20345:2011



## Technology 4x4

#### IIITPACIEY

The **4x4** technology, designed by Base Protection, combines the **lightness** of the sole with a **high resistance** to **bending, abrasion** and **tearing**.

The **AirTech + Tpu-Skin Ultraflex** outsole combines the anti-fatigue effect with a better shoe flexibility.

- The external sole layer, the outsole, is reduced to 0.2 mm, a more resistant "skin" to flexions and abrasion.
- The outsole reduction increases the Air-Tech thickness, softer and elastic, improving the shock absorption and body weight distribution.

Result: an ideal shoe for outdoor work, light and robust at the same time.

#