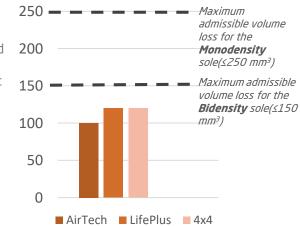

nes the **lightness** of the sole with a **high resistance** to **bending, abrasion** and **tearing**.

The **AirTech + Tpu-Skin Ultraflex** outsole combines the anti-fatigue effect with a better shoe flexibility.

- The external sole layer, the outsole, is reduced to 0.2 mm, a more resistant "skin" to flexions and abrasion.
- The outsole reduction increases the Air-Tech thickness, softer and elastic, improving the shock absorption and body weight distribution.

Result: an ideal shoe for outdoor work, light and robust at the same time.

# **Slim**Cap

• Metal free toe-cap lighter

Cap's thickness reduced **35% less weight** 

compared to the market standard weight.

 Equipped with a perfect pre-shaped protective stripe to avoid the painful pressure on toes.

#### **Abrasion resistance:**