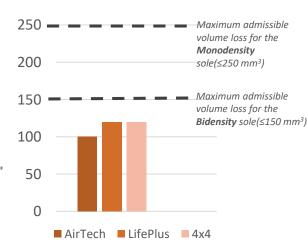

## Technology 4x4

The 4x4 technology, designed by Base Protection, combines the lightness of the sole with a high resistance to bending, abrasion and tearing.

The AirTech + Tpu-Skin Ultraflex outsole combines the anti-fatigue effect with a better shoe flexibility.

- The external sole layer, the outsole, is reduced to 0.2 mm, a more resistant "skin" to flexions and abrasion.
- The outsole reduction increases the Air-Tech thickness, softer and elastic, improving the shock absorption and body weight distribution. Result: an ideal shoe for outdoor work, light and robust at the same

## Abrasion resistance:

time.