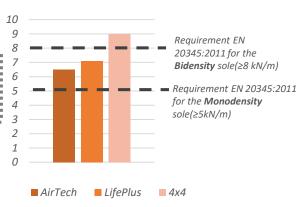

Ballistic fabric midsole Perforation 0 mm Standard 20345:2011

(Nail 4,5mm - Force 1100 Newton)

Tear resistance (kN/m)

## Abrasion resistance:

time.