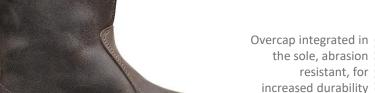

## **B0870B BE-EXTREME W**

Water resistant waxy leather upper

**CLASSIC PLUS Line** 

S3 CI SRC

Sizes: 39 - 50

Width



















EcoWool lining, for an increased

thermal insulation

Ballistic fabric midsole Perforation 0 mm Standard 20345:2011

(Nail 4,5mm - Force 1100 Newton)



Tear resistance (kN/m)







## Technology 4x4

The 4x4 technology, designed by Base Protection, combines the lightness of the sole with a high resistance to bending, abrasion and tearing.

The AirTech + Tpu-Skin Ultraflex outsole combines the anti-fatigue effect with a better shoe flexibility.

- The external sole layer, the outsole, is reduced to 0.2 mm, a more resistant "skin" to flexions and abrasion.
- The outsole reduction increases the Air-Tech thickness, softer and elastic, improving the shock absorption and body weight distribution. Result: an ideal shoe for outdoor work, light and robust at the same

 Equipped with a perfect pre-shaped protective stripe to avoid the painful

Cap's thickness reduced

compared to the market

SlimCap

35% less weight

standard weight.

pressure o