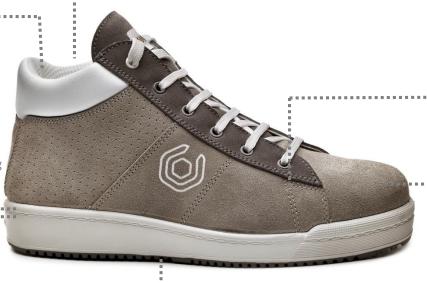

#### **PIXEL TOP B0252**

Line **PLANET** 

S1P SRC

Sizes: 36 - 48

## **SmellStop**

3D hi-tech fabric lining for the best breathability with permanent antibacterial treatment\*, it prevents the proliferation of bacteria and bad odors

Anatomical Footbed DRY'N AIR GEL

Padded collar to guarantee a

inflammation of the sinew.

maximum comfort and to avoid

- Removable
- Air circulation system
- Gel insert: it absorbs and dissipates energy from impact, thereby reducing the stress on joints

Suedeleather upper

Aluminium toe cap