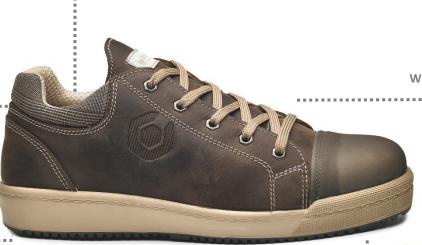

### **SELFIE B0240**

Line **PLANET** 

S3 SRC

Sizes: 39 - 48

Padded collar to guarantee a maximum confort and to avoid the inflammation of the sinew.

SmellStop
3D hi-tech fabric lining

for the best breathability with permanent antibacterial treatment\*, it prevents the bacteria proliferation and bad odours.

Water-resistant grain leather Upper

**Aluminium** Toe-cap